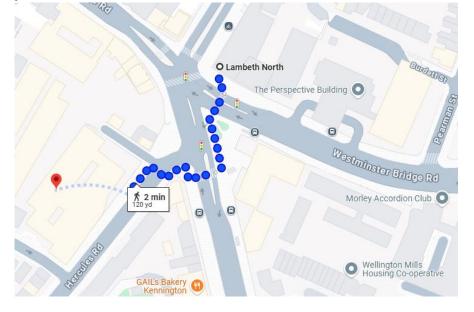

## Getting to the PPLW by London Underground:

PPLW is right across the street from London Underground Lambeth North tube station, which is on the Bakerloo line. Get off at Lambeth North Station. Once you exit the station, you should be able to see PPLW across the street. Please see a map below.

# Area map of Park Plaza London Waterloo Hotel

• It is now possible to pay for your travel on the Underground by touching your contactless card on a yellow card reader to start a journey <u>Tube fares/payments</u>.