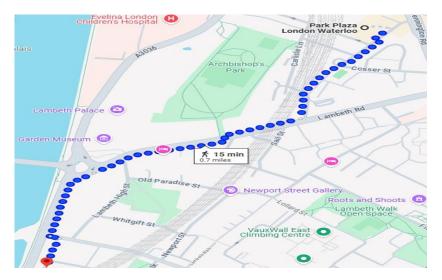

# Getting to the PPLR (Riverbank) from PPLW:

For the lunches, drinks and dinner reception, as well as attending the NDPH Joint annual collaborators' meeting, you must take a short walk to Park Plaza Riverbank hotel. Walk south on Hercules Road, then turn right onto Lambeth Road. At the roundabout, cross Lambeth Road and take the first exit onto Albert Embankment. Walk down Albert Embankment for about 300 meters, PPLR should be on your left.