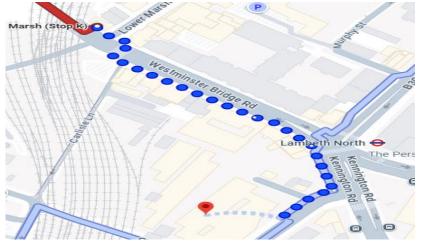

# From London Gatwick Airport (LGW)

Take the Gatwick Express train to London Victoria Station. Change to the 148 Bus, travelling eastbound towards Camberwell. Exit at Lower Marsh stop and follow the directions below.