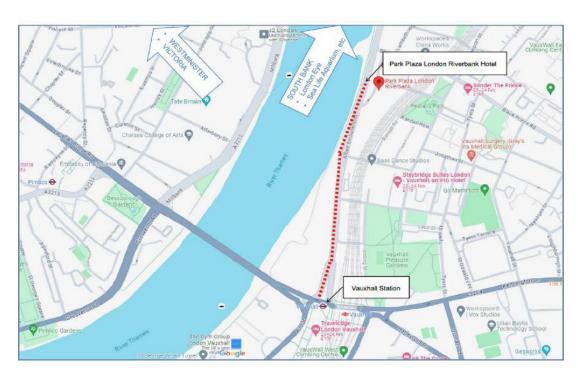

# **Getting to the PPLR by London Underground:**

PPLR is 10 minutes walk from London Underground Vauxhall tube station, which is on the Victoria line. Get off at Vauxhall station via exit number 3. Walk east along the Albert Embankment. PPLR will be on your right. Please see a map below.

#### Area map of Park Plaza London Riverbank Hotel

It is now possible to pay for your travel on the Underground by touching your contactless card on a yellow card reader to start a journey Tube fares/payments.