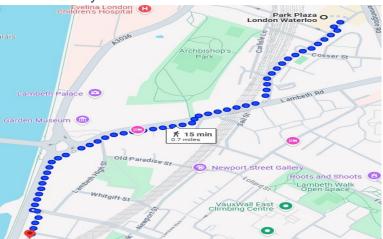

#### Getting to the PPLR (Riverbank) from PPLW:

For the lunches, drinks and dinner reception, as well as attending the NDPH Joint annual collaborators' meeting, you must go to Park Plaza Riverbank hotel. Walk south on Hercules Road, then turn right onto Lambeth Road. At the roundabout, cross Lambeth Road and take the first exit onto Albert Embankment. Walk down Albert Embankment for about 300 meters, PPLR should be on your left.