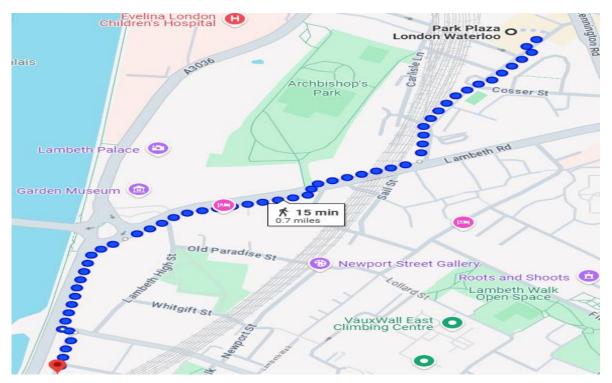

## Getting to the PPLR (Riverbank) from PPLW:

Walk south on Hercules Road, then turn right onto Lambeth Road. At the roundabout, cross Lambeth Road and take the first exit onto Albert Embankment. Walk down Albert Embankment for about 300 meters, PPLR should be on your left. Please take the same route when going from PPLR back to PPLW.