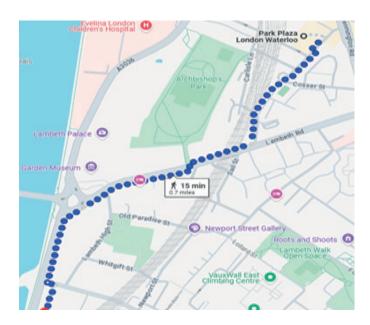

### Getting to the PPLR (Riverbank) from PPLW:

For the lunches, drinks and dinner reception, as well as attending the NDPH Joint annual collaborators' meeting, you must go to Park Plaza Riverbank hotel. Walk south on Hercules Road, then turn right onto Lambeth Road. At the roundabout, cross Lambeth Road and take the first exit onto Albert Embankment. Walk down Albert Embankment for about 300 meters, PPLR should be on your left.