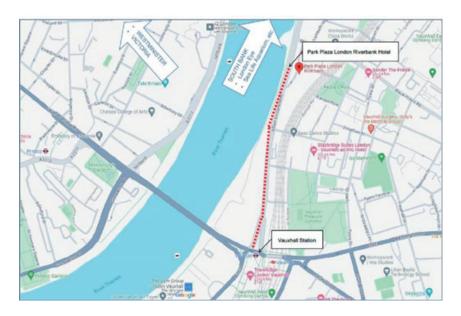

#### Getting to the PPLR by London Underground:

PPLR is 10 minutes walk from London Underground Vauxhall tube station, which is on the Victoria line. Get off at Vauxhall station via exit number 3. Walk east along the Albert Embankment. PPLR will be on your right. Please see a map below.